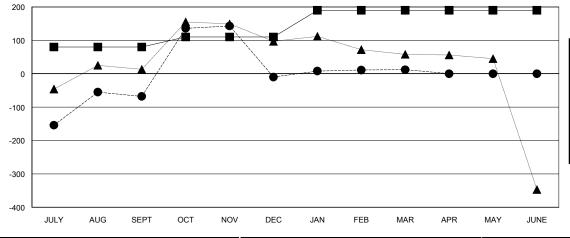

## GOALS AND ACTUAL MEMBERS CUMULATIVE

| - CURRENT YEAR GOALS FOR NEW |  |
|------------------------------|--|
| MEMBERS                      |  |

- ● - CURRENT YEAR ACTUAL MEMBERS

- ▲ - LAST YEAR ACTUAL MEMBERS

| Members                  |                    |                                     |                    |                  |  |  |
|--------------------------|--------------------|-------------------------------------|--------------------|------------------|--|--|
| RESULTS FOR 2014-2015    |                    |                                     |                    |                  |  |  |
| QUARTER                  | NEW MEMBER<br>GOAL | CHARTER AND<br>NEW MEMBERS<br>ADDED | DROPPED<br>MEMBERS | NET<br>GAIN/LOSS |  |  |
| JULY/AUG/SEPT            | 80                 | 166                                 | 234                | -68              |  |  |
| OCT/NOV/DEC  JAN/FEB/MAR | 30<br>80           | 310<br>37                           | 252<br>15          | 58<br>22         |  |  |
| APR/MAY/JUNE             | 0                  | 0                                   | 0                  | 0                |  |  |