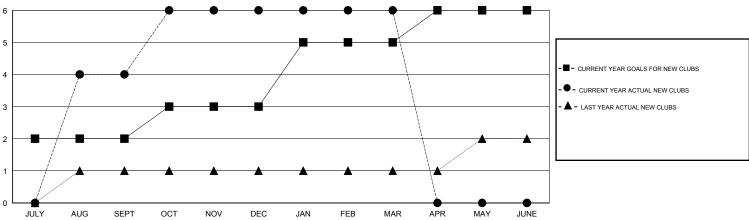

## GOALS AND ACTUAL NEW CLUBS CUMULATIVE

## GMT: ER GURUNATHAN LOCATION INDIA GMT CA 6

|                                                    | Clubs                 |             |                  |                  |  |  |  |
|----------------------------------------------------|-----------------------|-------------|------------------|------------------|--|--|--|
|                                                    | RESULTS FOR 2014-2015 |             |                  |                  |  |  |  |
| QUARTER                                            | NEW CLUB<br>GOAL      | NEW CLUBS   | DROPPED<br>CLUBS | NET<br>GAIN/LOSS |  |  |  |
| JULY/AUG/SEPT OCT/NOV/DEC JAN/FEB/MAR APR/MAY/JUNE | 2<br>1<br>2           | 4<br>2<br>0 | 2<br>4<br>0      | 2<br>-2<br>0     |  |  |  |